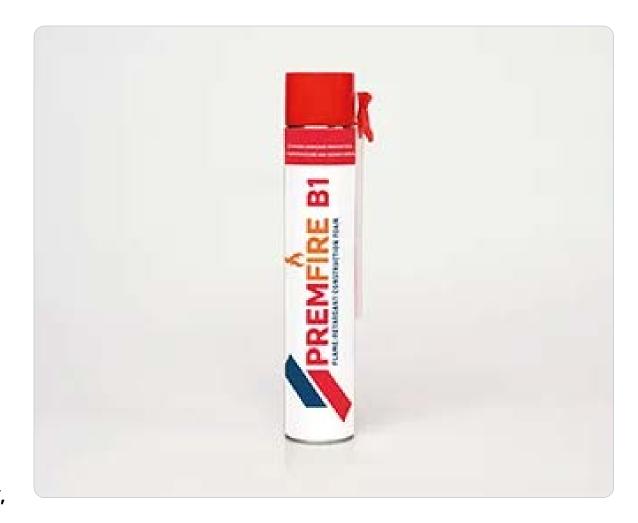

Popular Products Click through to learn more about each product Aluminium Foil Tape → SealPrem Hybrid Ventilation Sealant → Fixed Foil Back Strip Butyl Tape - MLL10 → PVC Barrier Tape → Premfire B1 FR Construction Foam → PremFire FR Acrylic →