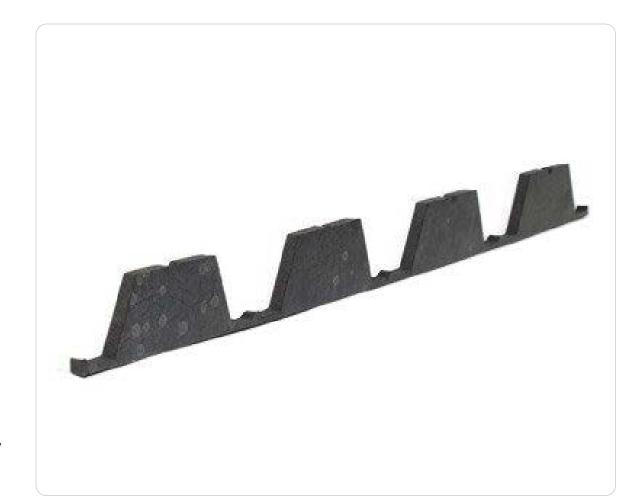

#### Foam Fillers

Designed to seal roofing and cladding profiles against dust, air, nesting animals, and water ingress, our profiled foam fillers are approved by the UK's leading cladding manufacturers: Kingspan, TATA, CA Group, and Euroclad.

#### **WIDE RANGE**

All of our profiled foam fillers are available in a variety of materials, thicknesses and colours, and can made to measure if required.

#### MADE TO MEASURE SERVICE

We offer a custom made to measure service to help you to find the right fit for your project.

#### WATERJET ANGLE CUTTING

With our industry-leading waterjet machine, we bring CAD precision cutting for seamless application and fitting.

#### Applications:

Designed to seal roofing and cladding profiles against dust, air, nesting animals, and water ingress, our Profiled Foam Fillers are designed to seal gaps such as:

- → Eaves and ridges
- → Hips and valleys
- → Rooflights