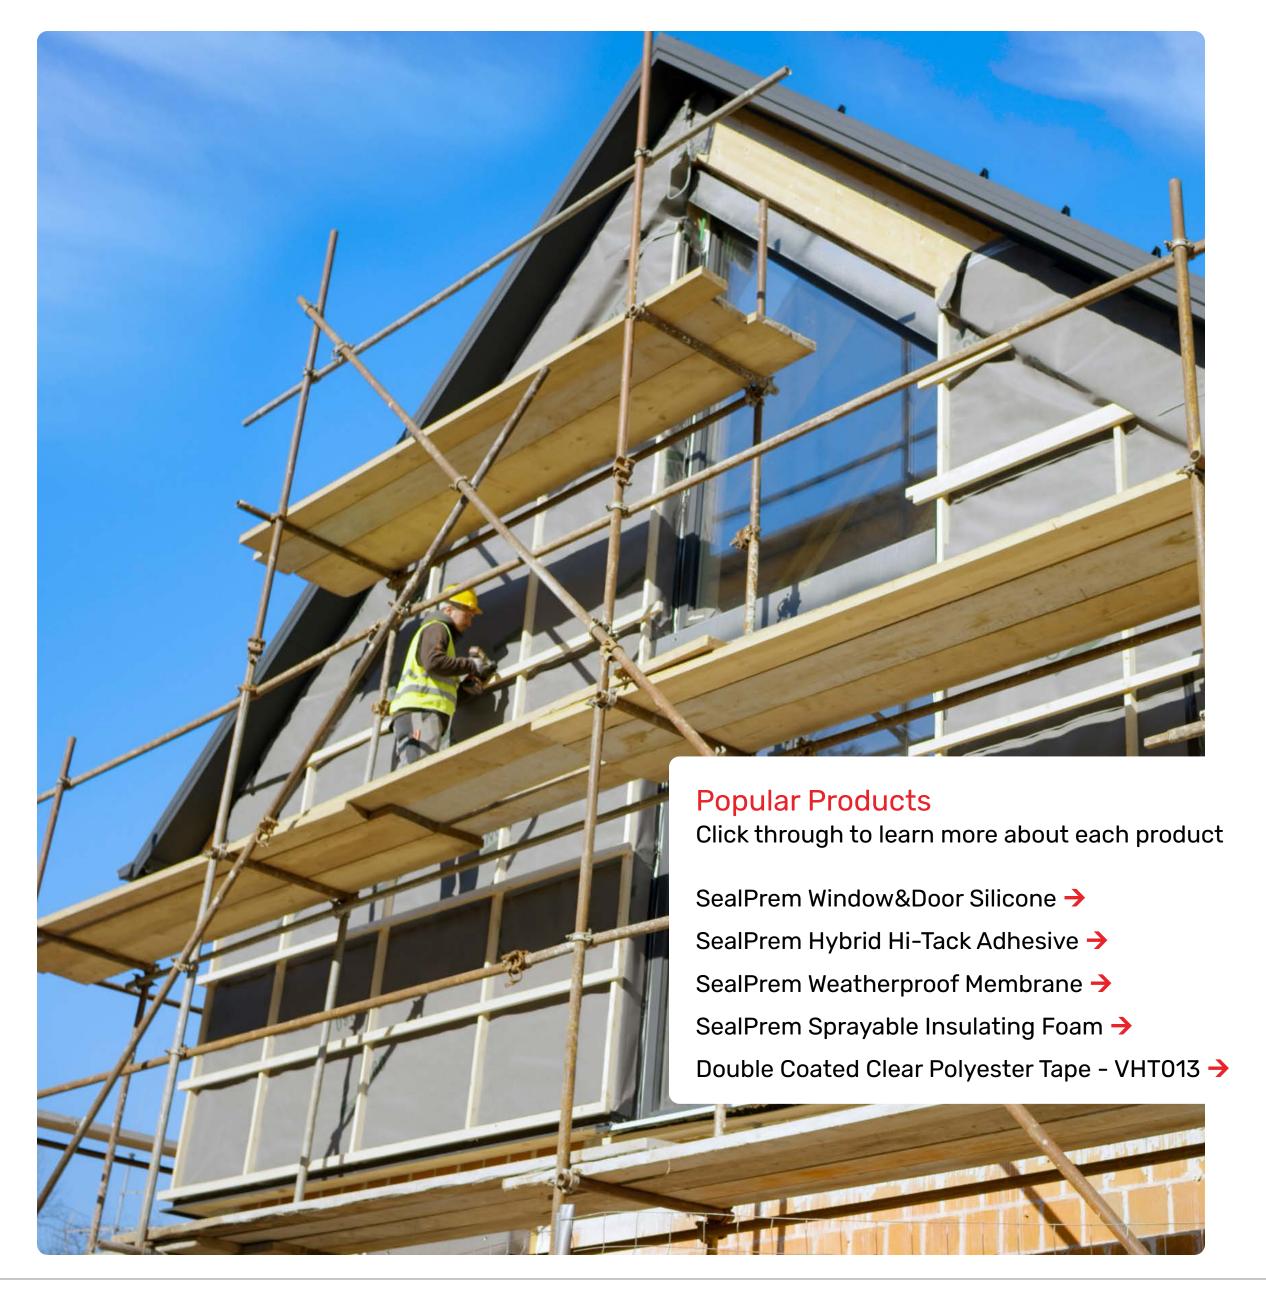

LEARN MORE >

Ideal for contractors who are seeking remodelling and general renovation of a building, site, product or infrastructure.

#### Premium choice

Our range of core sealant products, including profiled foam fillers, butyl strip sealants, cartridge sealants, foam tapes and fire-related products are the number 1 choice for contractors and manufacturers.