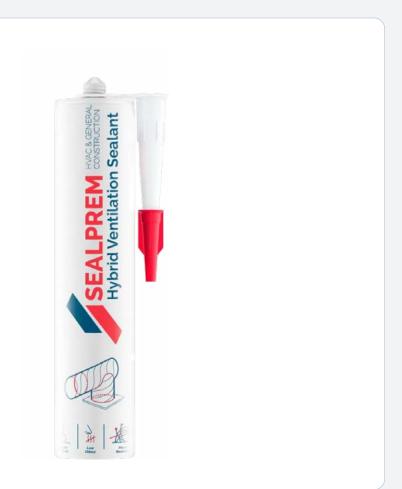

Popular Products Click through to learn more about each product Aluminium Foil Tape → SealPrem Hybrid Ventilation Sealant → Fixed Foil Back Strip Butyl Tape - MLL10 → PVC Barrier Tape → Premfire B1 FR Construction Foam → PremFire FR Acrylic →