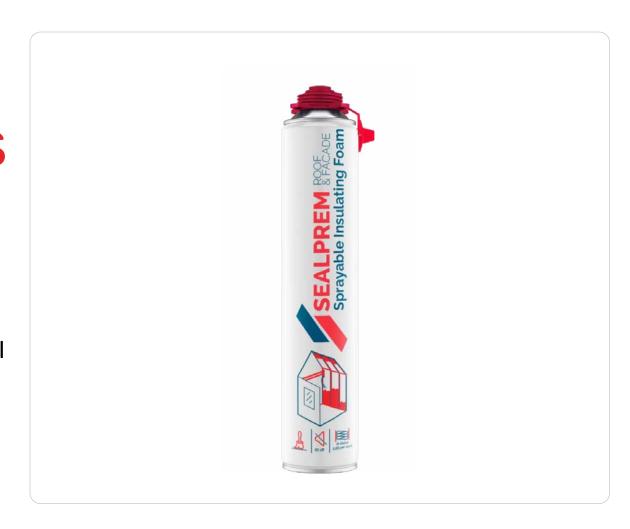

#### **Canister Foams**

Our range of canister expanding foams and adhesives are all supplied in 'blue steel metal'. This material provides us with the ability to provide quality materials within a more sustainable package.

#### **Applications:**

Typical applications covered within our range provide both excellent fire performance and insulating capabilities.

- → Sealing of joints in fire rated walls, doors, windows and more
- → Sealing and joining of pressure sensitive joints
- → Fixing of insulation and design boards whilst reducing thermal bridges
- → Sound insulation of buildings, vessels and uneven surfaces