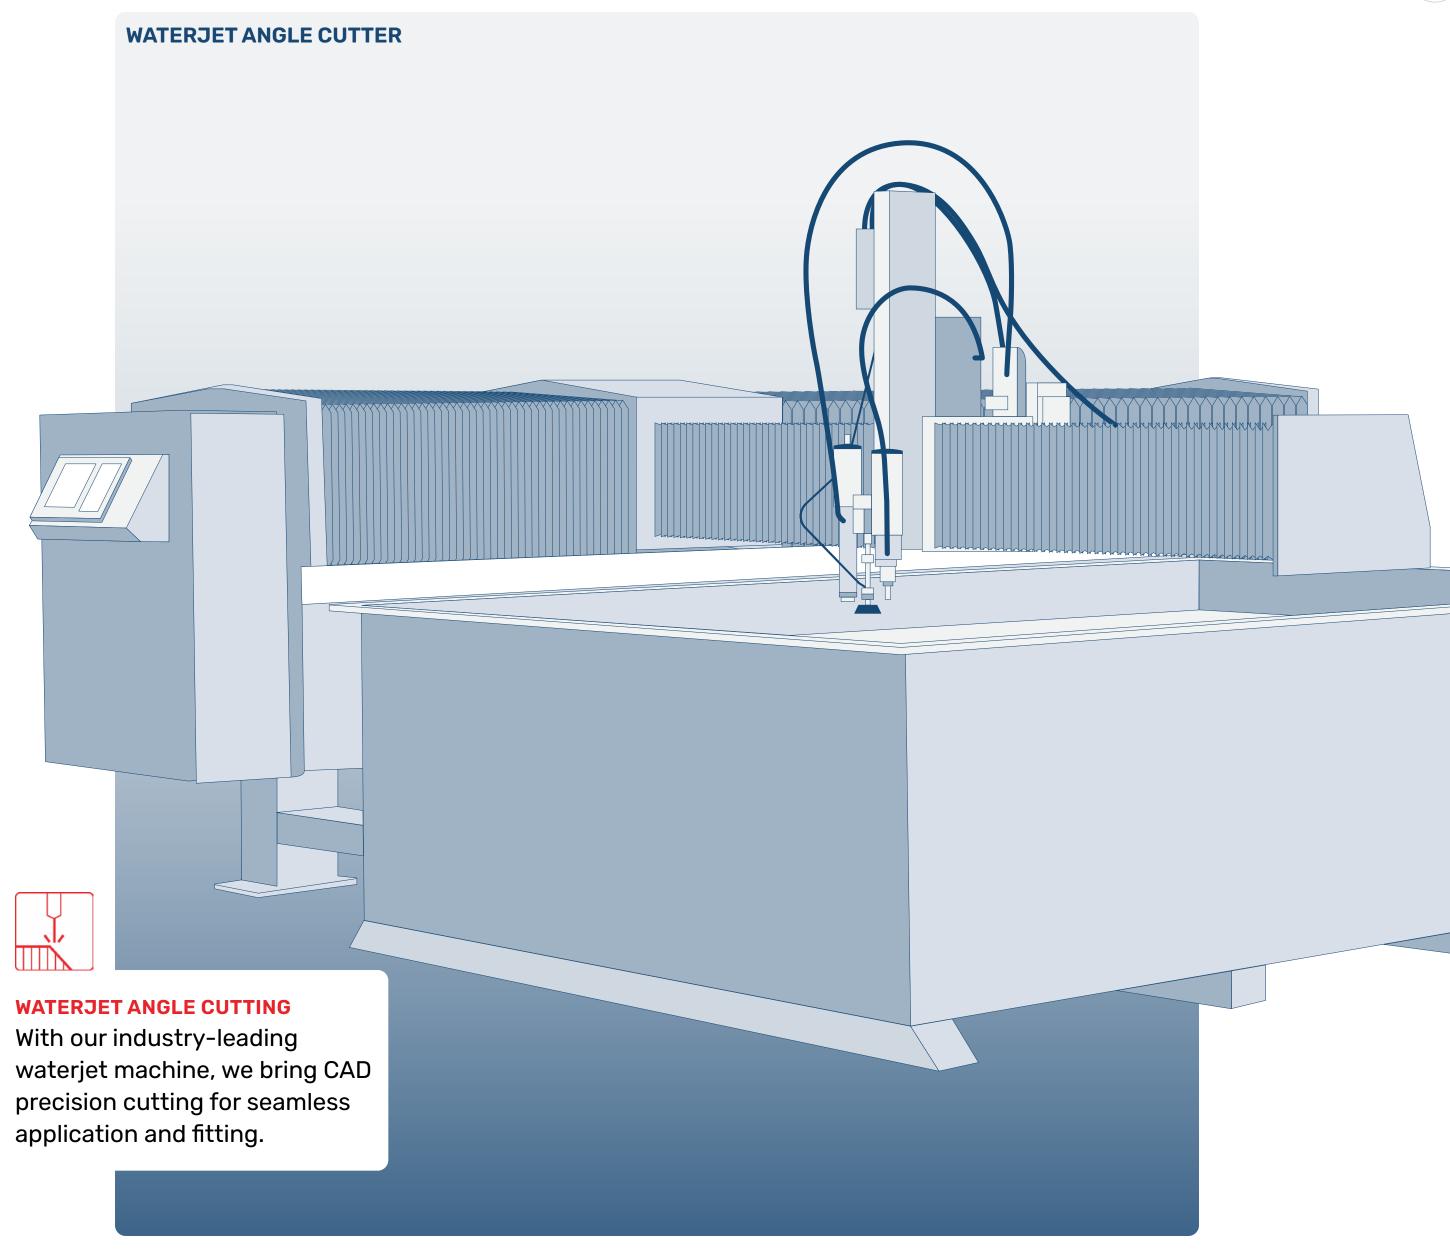

#### Manufactured in the UK

Superior Manufacturing
Technology and Capabilities.
Including unique water jet
cutting for precision cut profiled
foam fillers.

#### Our technology

The latest in angle-cutting technology, this machine gives us a faster, more accurate and efficient way of cutting angle-cut fillers.

Using CAD technology means that customers can send us their designs which can be input directly to the machine saving time on drawing and design and enabling us to create completely bespoke designs. The use of the water jet machine also ensures a more stable, cleaner and precise finish creating less waste and maximising yields through using efficient techniques.

#### WATERJET ANGLE CUTTING

With our industry-leading waterjet machine, we bring CAD precision cutting for seamless application and fitting.