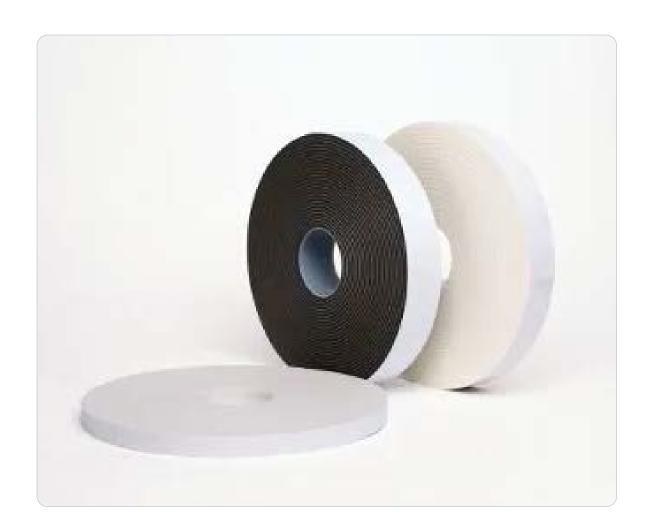

## Self Adhesive Cellular Foams

Narrow foam tapes with either one or two adhesive sides. All of our Self-Adhesive Cellular Foams are made with acrylic as the main adhesive material, slit to your required width, and are packaged in a roll with a liner strip, making them easy to apply and store.

#### **Product features:**

- → Excellent adherence to most substrates
- → Wide variety of self-adhesive cellular foams available for a wide range of uses
- → Available in a range of cuts and colours for any job

#### **Applications:**

We supply a wide range of Self-Adhesive Cellular Foams suitable for a whole host of applications.

- Open Cell –
  for a softer, more flexible result
- Closed Cell for stronger sealing against moisture and better insulation
- → Made to Order any way you need Self-Adhesive Cellular foam, we provide a range of cut styles!